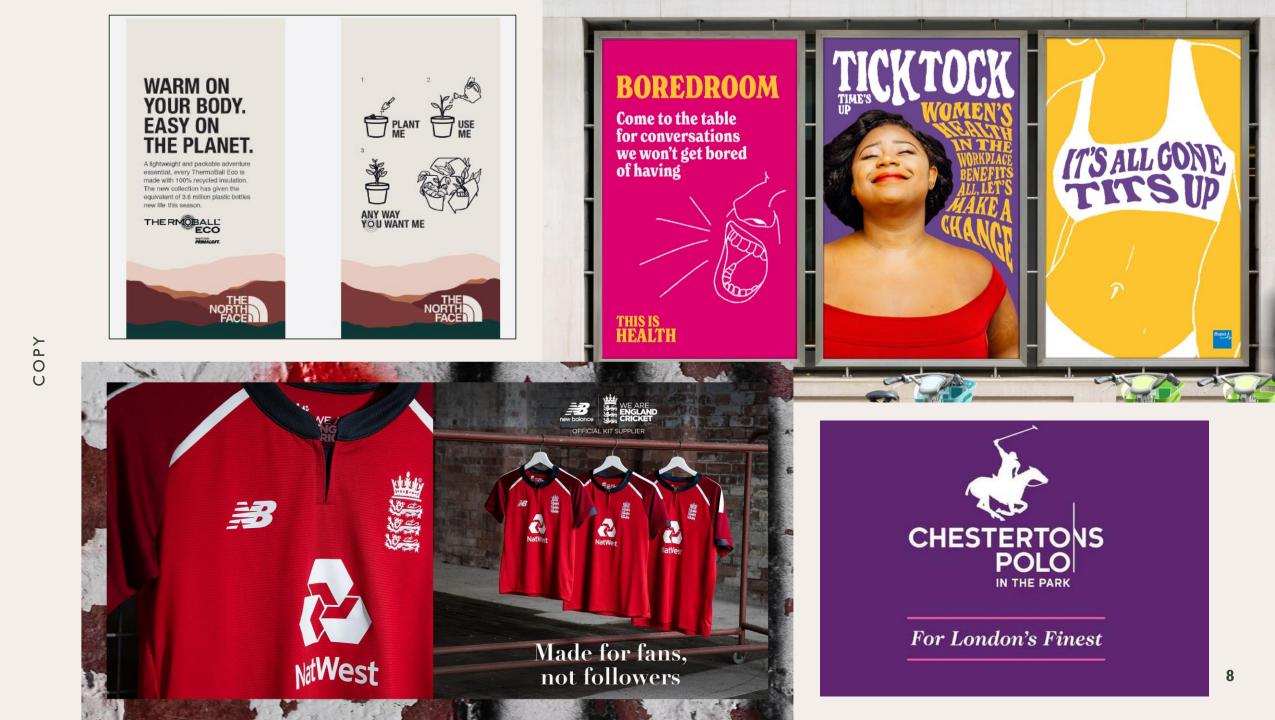

#### COPY

Words bring me joy is writing. Precisely placed copy, with depth, paired with beautiful designs and images.

### campaigns

Let's talk and make a difference to Women's Health

Simplyhealth